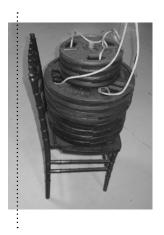

ut... deep inside our resin Chiavari stacking chairs have been re-engineered ground-up. The NEW MIX of techno-polymers they are made of, makes them exceptionally strong, sturdy and a far better alternative to a plastic chair with a metallic insert, at a fraction of the weight. They feature easy handling and low cost maintenance, they are weatherproof, UV protected and don't need painting.

The material used at Drake is a composite multi-layer techno-polymer which allows the manufacturing of the strongest and lightest at the same time Chiavari resin chairs on the market. An outer smooth all weather resistant aesthetic fiberglass added skin, and an inner expanded closed cell modified resin with high mechanical resistance that behaves like a bone and gives exceptional strength to the chair.







# Chiavari STACKING CHAIR

## ITEM# 2CHVFG-

-W White -B Black -BE Light Brown -G Gold -S Silver

Seat Dimensions: 16" x 16" x 18"h [inches] 41 x 41 x 45 h [cm]

### PATENTED SAFER CHAIR INTERLOCKING STACKING

### SHIPPING

Our Chiavari chairs are shipped KD (knocked down) 2 chairs per box. Assembly is EASY, screws only, no glue required. Instructions are conveniently located on the box.

Box Weight: [21 lb.] [9kg]

Box Dim.: 17"x37"x6" [inches] 93.5x42x15.5 [cm]

Made in

Italy





2" CUSHION WITH VELCRO STRAPS Washable polyester cover 2" urethane foam with fiber batting. Available in White, Natural or Black.



1/4" RIGID CUSHION Vinyl leather cover with urethane foam on a PP rigid base White or Black Vinyl.

#### CHIAVARI IN THE OUTDOORS (resorts, parks, beaches... etc...)

A set