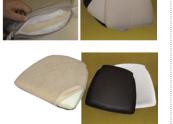

Box Dim.: 17"x37"x6" [inches] 93.5x42x15.5 [cm]

Made in

Italy

2" CUSHION WITH VELCRO STRAPS Washable polyester cover 2" urethane foam with fiber batting. Available in White, Natural or Black.

1/4" RIGID CUSHION Vinyl leather cover with urethane foam on a PP rigid base White or Black Vinyl.