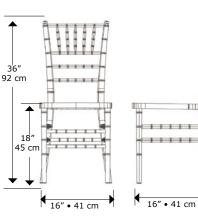

## ITEM# 2CHVFG-

-W White -B Black -BE Light Brown -G Gold -S Silver

Seat Dimensions: 16" x 16" x 18"h [inches] 41 x 41 x 45 h [cm]