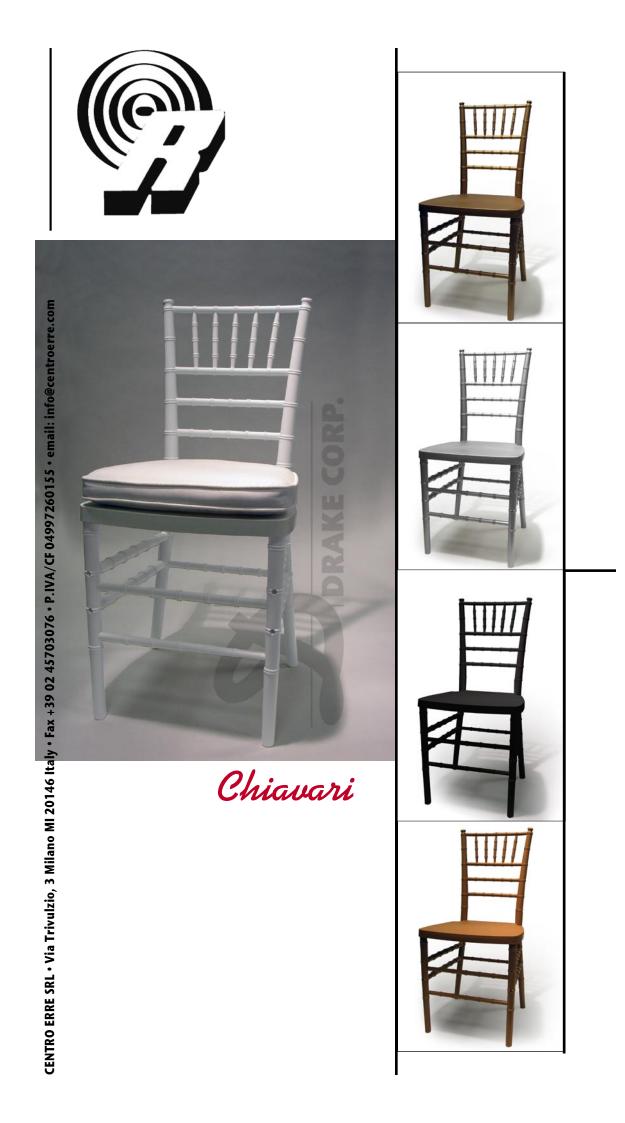

# Chiavari STACKING CHAIR

## ITEM# 2CHVFG-

-W White -B Black -BE Light Brown -G Gold -S Silver

Seat Dimensions: 16" x 16" x 18"h [inches] 41 x 41 x 45 h [cm]