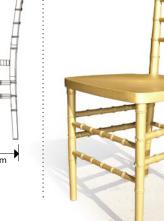

The aesthetic respects the old traditional look but... deep inside our resin Chiavari stacking chairs have been re-engineered ground-up. The NEW MIX of techno-polymers they are made of, makes them exceptionally strong, sturdy and a far better alternative to a plastic chair with a metallic insert, at a fraction of the weight. They feature easy handling and low cost maintenance, they are weatherproof, UV protected and don't need painting.

The material used at Drake is a composite multi-layer techno-polymer which allows the manufacturing of the strongest and lightest at the same time Chiavari resin chairs on the market. An outer smooth all weather resistant aesthetic fiberglass added skin, and an inner expanded closed cell modified resin with high mechanical resistance that behaves like a bone and gives exceptional strength to the chair.