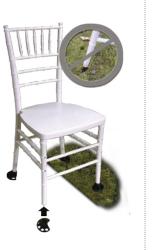

#### CHIAVARI IN THE OUTDOORS (resorts, parks, beaches... etc...)

A set of our patented lawn shoes (optional) is ideal to enjoy our Chiavari chair outdoors, preventing them from sinking into lawns or sand. Furthermore, the lawn chair shoes do not interfere with the chair ability to stack. One set includes 4 shoes for one chair.