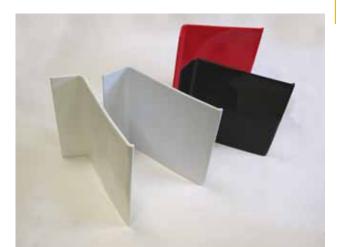

#### Elle stacking low back chair

ITEM# 6LLC-Composite multi-layer techno-polymer seat Chrome metal legs with rubber caps Weight: 14 lb. Seat Dimensions: 14"x15"x17"h Some assembly Required.

4 color seats available to chose from: W [White] G [Light Gray] R [Red] B [Black]

ELLE Extra Seats Multiple Colors Use the same frame and keep multiple color seats. Easy to interchange.