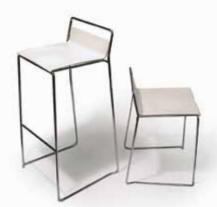

## **ELLE stacking stools & chair**

Elle seamlessly integrates classic geometrical styling with simple elegance to create a look that is rigorous, essential and modern. The Elle line makes no compromise between style and function, simple beauty and strength.

Both the Elle chair and the Elle stool are stackable and there is no folding, disassembling or tricks of any kind to prepare them for storage simply stack and forget. Stacking is extremely compact and designed with a special soft mount stack system that actually protects the stools as they nest into one another. The squared geometric lines give the stools their neat look and strength. While they may look like a delicate piece of art they have been designed and rigorously tested to take the abuses involved with heavy commercial use.

#### Elle stacking low back barstool

ITEM# 6LLS-Composite multi-layer techno-polymer seat Chrome metal legs with rubber caps Weight: 17 lb. Seat Dimensions: 14"x15"x30"h Some assembly Required.

#### Elle stacking low back chair

ITEM# 6LLC-Composite multi-layer techno-polymer seat Chrome metal legs with rubber caps Weight: 14 lb. Seat Dimensions: 14"x15"x17"h Some assembly Required.

4 color seats available to chose from: W [White] G [Light Gray] R [Red] B [Black]