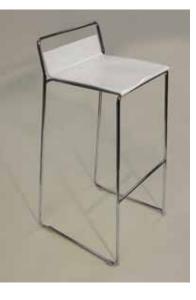

#### Elle stacking low back barstool

ITEM# 6LLS-Composite multi-layer techno-polymer seat Chrome metal legs with rubber caps Weight: 17 lb. Seat Dimensions: 14"x15"x30"h Some assembly Required.