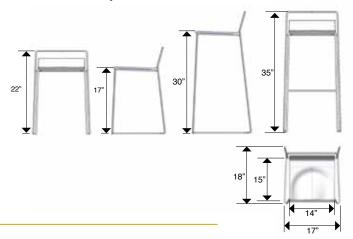

### Dimensions

#### Elle stacking low back barstool

ITEM# 6LLS-Composite multi-layer techno-polymer seat Chrome metal legs with rubber caps Weight: 17 lb. Seat Dimensions: 14"x15"x30"h Some assembly Required.

#### Elle stacking low back chair

ITEM# 6LLC-Composite multi-layer techno-polymer seat Chrome metal legs with rubber caps Weight: 14 lb. Seat Dimensions: 14"x15"x17"h Some assembly Required.

4 color seats available to chose from: W [White] G [Light Gray] R [Red] B [Black]