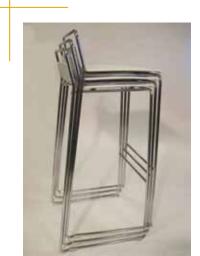

Both the Elle chair and the Elle stool are stackable and there is no folding, disassembling or tricks of any kind to prepare them for storage simply stack and forget. Stacking is extremely compact and designed with a special soft mount stack system that actually protects the stools as they nest into one another. The squared geometric lines give the stools their neat look and strength. While they may look like a delicate piece of art they have been designed and rigorously tested to take the abuses involved with heavy commercial use.

#### Elle stacking low back barstool

ITEM# 6LLS-Composite multi-layer techno-polymer seat Chrome metal legs with rubber caps Weight: 17 lb. Seat Dimensions: 14"x15"x30"h Some assembly Required.