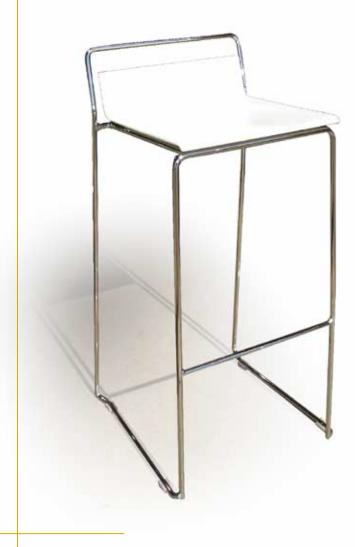

## **ELLE stacking stools & chair**

Elle seamlessly integrates classic geometrical styling with simple elegance to create a look that is rigorous, essential and modern. The Elle line makes no compromise between style and function, simple beauty and strength.

Both the Elle chair and the Elle stool are stackable and there is no folding, disassembling or tricks of any kind to prepare them for storage simply stack and forget. Stacking is extremely compact and designed with a special soft mount stack system that actually protects the stools as they nest into one another. The squared geometric lines give the stools their neat look and strength. While they may look like a delicate piece of art they have been designed and rigorously tested to take the abuses involved with heavy commercial use.

#### Elle stacking low back chair

ITEM# 6LLC-Composite multi-layer techno-polymer seat Chrome metal legs with rubber caps Weight: 14 lb. Seat Dimensions: 14"x15"x17"h Some assembly Required.

4 color seats available to chose from: W [White] G [Light Gray] R [Red] B [Black]