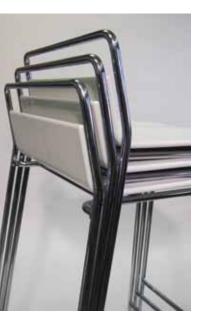

Both the Elle chair and the Elle stool are stackable and there is no folding, disassembling or tricks of any kind to prepare them for storage simply stack and forget. Stacking is extremely compact and designed with a special soft mount stack system that actually protects the stools as they nest into one another. The squared geometric lines give the stools their neat look and strength. While they may look like a delicate piece of art they have been designed and rigorously tested to take the abuses involved with heavy commercial use.

ELLE Extra Seats Multiple Colors Use the same frame and keep multiple color seats. Easy to interchange.