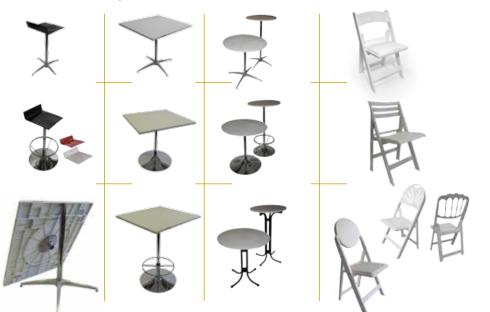

## 18th & 19th October 2017 Newbury Showground

Priors Court Road, Hermitage, Berkshire, RG189QZ - U.K.

**CENTRO ERRE** together with the American **DRAKE** will exhibit their new **table line** available for catering and hire, together with their easy to handle classic chairs.

WINTER SEASON 2017-2018 indoor/outdoor folding and connecting tables...

## **CHAIR & TABLE SOLUTIONS**

FOR HOTELS, RESTAURANTS CATERING AND HIRE